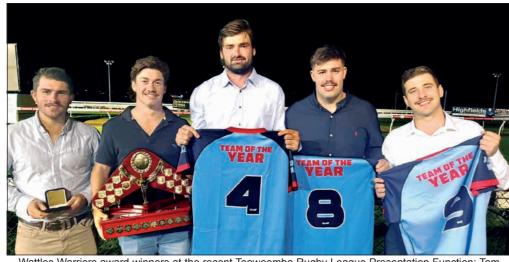

With twelve minutes remaining on the match

Wattles Warriors award winners at the recent Toowoomba Rugby League Presentation Function; Tom Morris - Reserve Grade Best & Fairest Player, Brayden Paix - the Frank Purcell Memorial Trophy winner as overall player with most points and TRL 2024 'Team of the Year' players Matthew Christensen, Cooper Tate-Roche and Thomas Hatch. (image - Amanda O'Halloran)