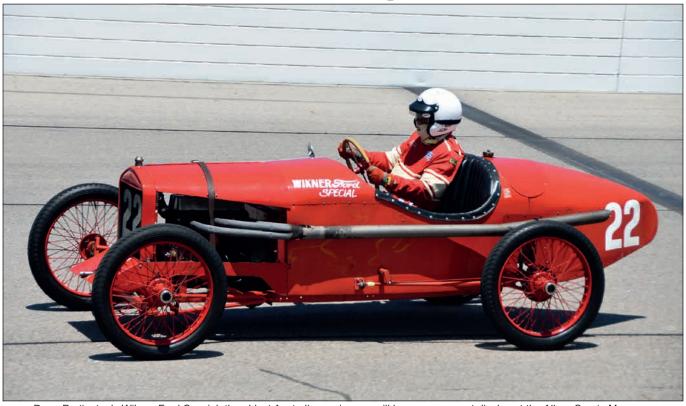

# **Allora's Coming Attraction**

Doug Partington's Wikner Ford Special, the oldest Australian racing car will be on permanent display at the Allora Sports Museum. The Wikner is famous throughout Australia as well as America, and now Allora will benefit by attracting tourists to view this exciting piece of motoring history. (more details page 3)

# **Wikner Drives Into Hearts Of Motoring Enthusiasts**

It's Doug Partington's pride and joy but he's willing to share.

The Allora Sports Museum offered Doug the opportunity to display his Wikner Ford Special at the Museum.

Naturally the Wikner will be placed in a controlled environment that will be a special glassed area with an all weather covering to protect it from sun, rain and hail. Picture this - on show seven days a week and lit up each night for everyone's enjoyment.

It will be allowed out for special demonstration events

THE ALLORA ADVERTISER

Street

commence

Special plans have been drawn with support for the project coming from the Southern Downs Regional Council.

We're all excited and waiting for action. Once the old Allora Fire Station has been demolished, the septic re-configured, the library moved and the sports museum in it's new home we can expect to see Allora's latest attraction.