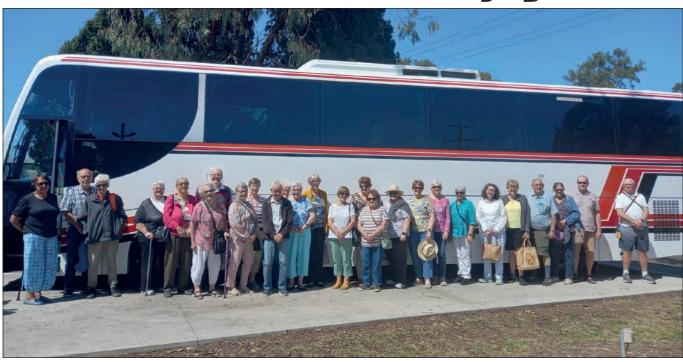

# **Bus Load Of Tourists Enjoy Allora**

On Tuesday 3rd September, a bus load of tourists visited Museums on a trip around Allora.

Cross Country Tours brought 27 people from across Brisbane to visit the Allora Historical Museums last week

Everyone was very and district. Trevor joined impressed with the amount the passengers on the bus of memorabilia at the to give them a detailed museums along with the guided tour of the town - this displays and history of Allora always proves a winner.

A scrumptious and much appreciated lunch was served by Sharon and her helpers at the Golden Wattle Café. After giving positive feedback the visitors then headed back to the big smoke.

A note from the Society's Honorary Secretary Wendy Free that the AGM will