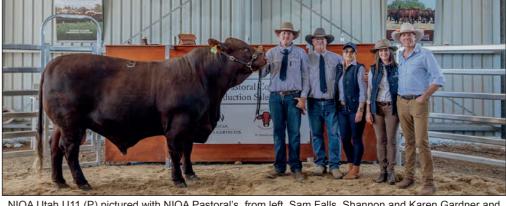

Repeat buyer Craig Ross of Ross Grazing, Kemmis Creek, Nebo led the charge,

NIOA Utah U11 (P) pictured with NIOA Pastoral's, from left, Sam Falls, Shannon and Karen Gardner and Rob and Eliza Nioa.

snapping up four head three Riverina bulls and one NIOA bull - for an outlay of \$56,500 including the Lot 4 sale topper Riverina Tambo T20 (P) for \$22,500.