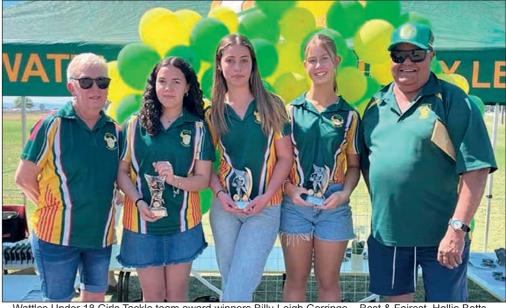

Under 8 Best & Fairest: Ethan Willett

Wattles Under 18 Girls Tackle team award winners Billy-Leigh Gorringe - Best & Fairest, Hollie Betts -Best Defence and Alexandria Gilmore - Best Attack with Team Manager and Coach Deslea & Bill Gorringe at the Break-Up and Presentations on Sunday at Platz Oval. (image - Alison May)