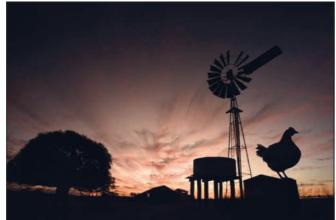

# Rural Aid's Iconic Photo Competition

Wednesday, 11th September 2024

Allora Photographer Dave Tan's entry that typified life on the farm was one of the winners in the competition last year.

2023 winning photo by Dave Tan.

This is the fifth year that Rural Aid has opened its annual photography competition "Spirit of the Bush" to the public.

Rural Aid CEO John Warlters said the competition was a great way to get a glimpse into life on the land.