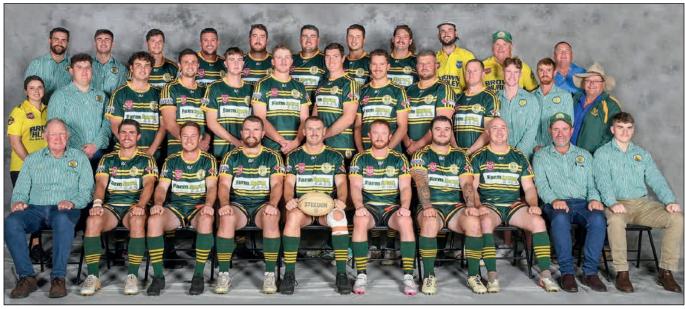

Wattles Rugby League Club boasted a healthy representation at last Friday evening's 2024 Toowoomba Rugby League Season Presentations at the Clive Berghofer Grande Atrium, Clifford Park.

Wattles have to be happy with their 58th season since formation in 1966, with their Under 19, Reserve Grade and A Grade teams all qualifying for the TRL finals series.

Top Point scorer A Grade -Bravden Paix

TRL Men's Team of the Year - Centre - Matthew Christensen, Front Rower -Tate-Roche. Cooper Hooker - Thomas Hatch

McGovern/O'Shea Medal reserve grade Best & Fairest Player - Tom Morris Frank Purcell Memorial Trophy overall player with most points all grades -Brayden Paix

Wattles RLF Club TRL 'Volunteer of the Year' Nominee Amanda O'Halloran

For the Diary: Wattles RLF Club 2024 Annual Banquet & Presentation Function, Friday 27th September, F.E. Logan Hall, Clifton.

Glyn Rees