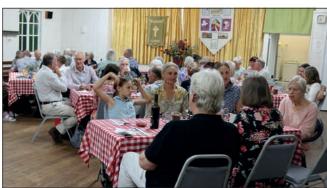

# **Parish Dinner Well Supported**

Plenty of lively conversation abounded in the Allora Anglican Church Hall on Saturday evening.

Barbara Corby, Rev Courtney Smith, Sid Telford, Stuart & Ann Campbell.

A gathering of fifty members of both Clifton and Allora Parishes as well as guests attended the Parish Dinner on Saturday evening to introduce the Smiths.

Since arriving to Allora in February the Reverend Courtney Smith and her husband Ken have been welcomed into the community.

Courtney spoke of starting out in her home country of Indiana USA and following her life until coming to Allora The Smiths were treated

to the great Aussie meal of pies and peas followed by pudding, catered by the Allora Butchery.

Then it was time to enjoy the fine music played by Karen and Craig Nankervis of Peachester.

It proved to be a great gathering for all involved - summed up by a parish member: "What a joy being with my church family in our community".