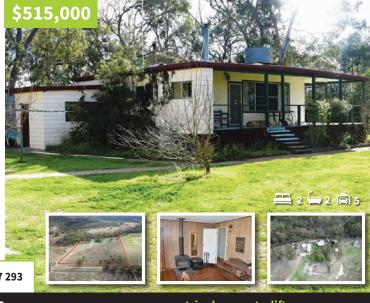

#### **Off-Grid Lifestyle property**

located on the edge of the Leyburn Community

#### **LEYBURN | 217 Tummaville Road**

- 2 bedroom residence, both bedrooms of good size, polished timber floors.
- Living room with slow combustion wood heater
- Our homes combined kitchen/dining room offers outstanding bench space, gas cooktop, oven and a very cool, highly function wood combustion stove, plumbed for endless hot water.
- · Additional Solar Hot Water
- Very good verandah with views over the property and of Canal Creek.
- 12m x 7m colourbond shed on a cement slab, 2 roller doors, concrete ramp, includes storeroom, shower, and toilet.
- Additional colourbond sheeted storage (powered) with pot belly stove

- 8m x 7m, 3 open bay shed, iron on 3 sides
- 2 x garden sheds, power connected
- · 20' storage container
- Windmill with gravity fed water tank
- Wind generator
- Solar system plus back-up generator
- 110,000 litres total, contained in multiple tanks
- Irrigated greenhouse

To view this property, please give Ian Brady a call: 0417 077 293

Nutrien Harcourts Clifton 67 King Street T 4612 3779

www.nutrienharcourtsclifton.com.au

- Handcrafted Unique Gifts
- Custom Sewing
- Mending and Alterations