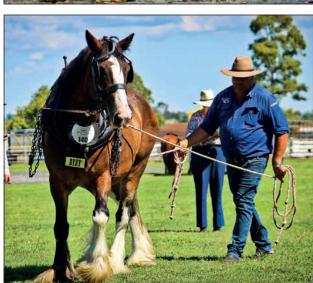

# **Calm and Beautiful Heavy Horses**

Darling Downs Heavy Horse Festival in Allora last weekend. Photo by Katelyn Caldwell (See pages 6 & 7)

# Taking a Look at the Darling Downs Heavy Horse Festival All photos this page courtesy Katelyn Caldwell

# Successful Heavy Horse Festival At Allora

Rope making demonstration.

Last weekend the weather was hot but perfect for the tough breed of Heavy Horses at the Allora Showground.

This being the second year of running the Darling Downs Heavy Horse Festival over two full days.

Organisers were thrilled with the crowd of around 5,000 through the gates with Saturday being a huge day.

Over 100 horses were on show or competing in the many and varied events from ploughing, dressage, harness, saddle, working and led classes with Champions judged in each category. Added attractions this year were exhibits from the Rare Breeds Trust of Australia. Visitors were amazed by the 11 year old Damara Wether, with the biggest tail you have ever seen as well as donkeys, miniature goats and Highland cattle.