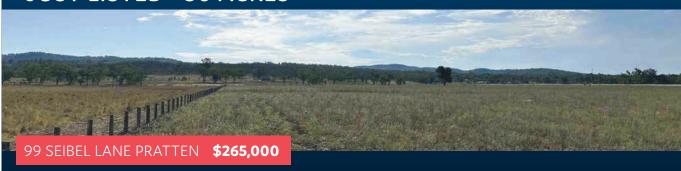

#### **JUST LISTED - 50 ACRES**

A great 50 acre block of land has just hit the market, only 30 minutes away from the CBD of Warwick.

- · Fully Fenced · Black Soil
- · Dual Access via Condamine River Rd and Seibel Lane
- · Previously used for 20 acres of cultivation and 30 acres of grazing
- · 2 Bores on the property
- · Unable to be built on as the property is in a floodplain

Should you require further information or wish to arrange an inspection, please contact:

Kelly Reardon 0409 274 001 Alex Dwan on 0476 196 296 Page 2 THE ALLORA ADVERTISER Wednesday, 22nd March 2023 Wednesday, 22nd March 2023 THE ALLORA ADVERTISER Page 3