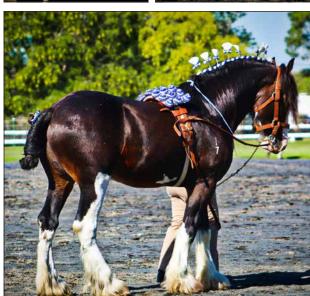

# **Calm and Beautiful Heavy Horses**

Darling Downs Heavy Horse Festival in Allora last weekend. Photo by Katelyn Caldwell (See pages 6 & 7)

# Taking a Look at the Darling Downs Heavy Horse Festival All photos this page courtesy Katelyn Caldwell

# Successful Heavy Horse Festival At Allora

Rope making demonstration.

Last weekend the weather was hot but perfect for the tough breed of Heavy Horses at the Allora Showground.

This being the second year of running the Darling Downs Heavy Horse Festival over two full days.

Organisers were thrilled with the crowd of around 5,000 through the gates with Saturday being a huge day.

Over 100 horses were on show or competing in the many and varied events from ploughing, dressage, harness, saddle, working and led classes with Champions judged in each category. Added attractions this year were exhibits from the Rare Breeds Trust of Australia. Visitors were amazed by the 11 year old Damara Wether, with the biggest tail you have ever seen as well as donkeys, miniature goats and Highland cattle.