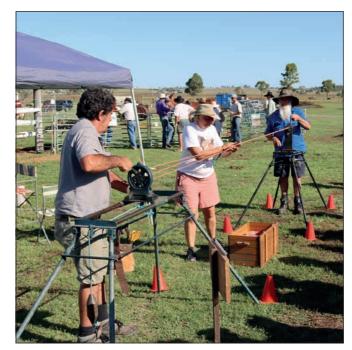

# **Calm and Beautiful Heavy Horses**

Darling Downs Heavy Horse Festival in Allora last weekend. Photo by Katelyn Caldwell (See pages 6 & 7)

# Taking a Look at the Darling Downs Heavy Horse Festival All photos this page courtesy Katelyn Caldwell

# Successful Heavy Horse Festival At Allora

Rope making demonstration.

Last weekend the weather was hot but perfect for the tough breed of Heavy Horses at the Allora Showground.

This being the second year of running the Darling Downs Heavy Horse Festival over two full days.

Organisers were thrilled with the crowd of around 5,000 through the gates with Saturday being a huge day.

Over 100 horses were on show or competing in the many and varied events from ploughing, dressage, harness, saddle, working and led classes with Champions judged in each category. Added attractions this year were exhibits from the Rare Breeds Trust of Australia. Visitors were amazed by the 11 year old Damara Wether, with the biggest tail you have ever seen as well as donkeys, miniature goats and Highland cattle.

Competitors came from near and far - Kempsey, Armidale and Tamworth down south,north from Bundaberg and Emerald and of course plenty of entries from our local region.

The organising committee was thrilled with the

turnout and would like to thanks all the wonderful sponsors, competitors and visitors who made this weekend a rip roaring success.

Plans are already underway for next year's Festival which will happen around mid-March 2024.