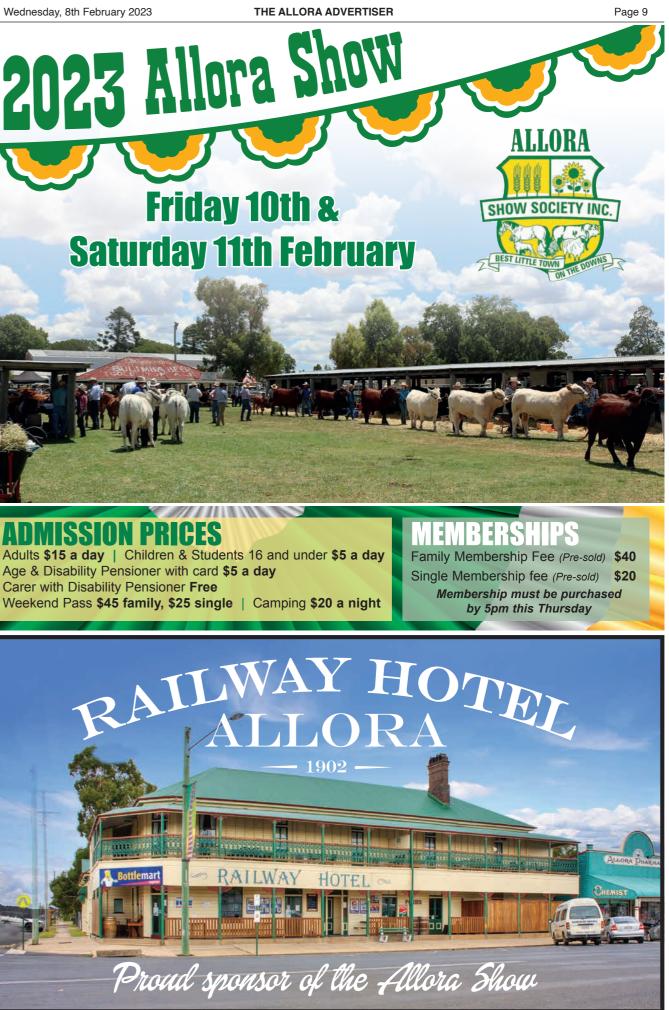

# It's Showtime in Allora

Two days of action this Friday and Saturday at The Allora Show. Read all about what's planned in our Show Feature inside. (File photo).