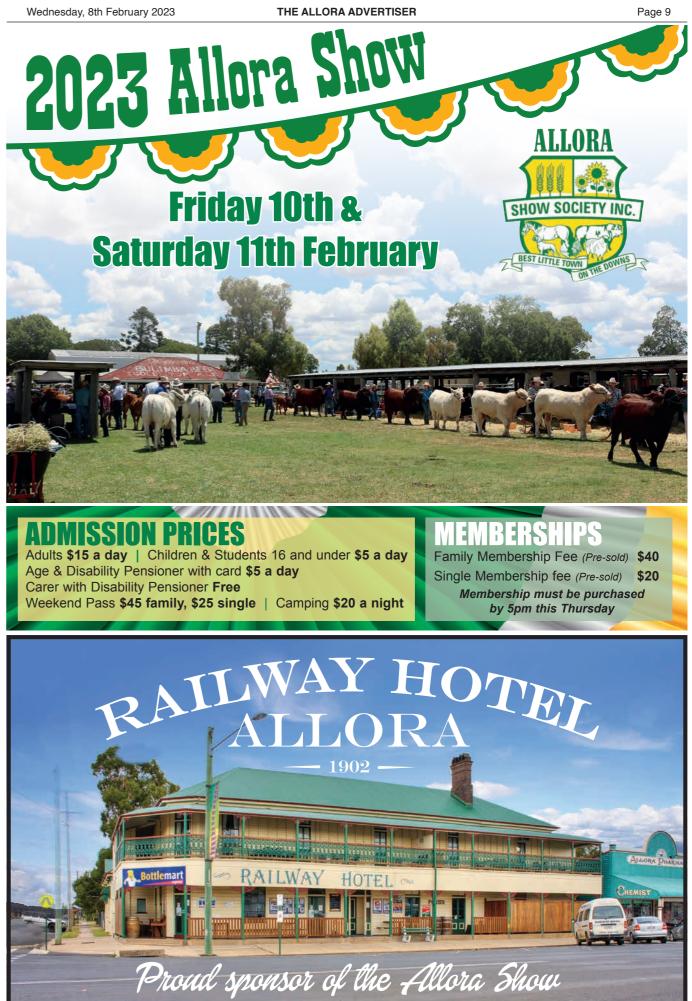

# It's Showtime in Allora

Two days of action this Friday and Saturday at The Allora Show. Read all about what's planned in our Show Feature inside. (File photo).

### Allora's Show Holiday

A reminder to readers that this Friday 10th February most of local businesses in town will be closed for the gazetted Show Holiday.

This gives everyone a great chance to visit the Allora Show and enjoy all the action.