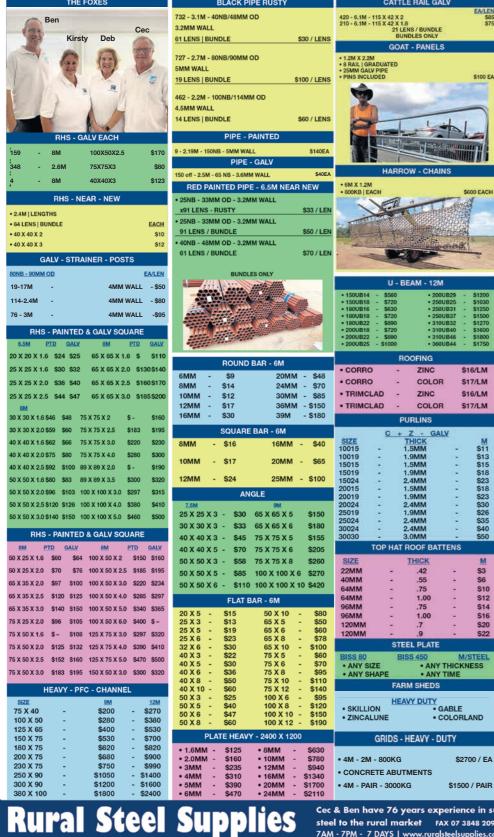

Page 8

• 40 X 40 X 2

• 40 X 40 X 3

19-17M

75 X 40 100 X 50

125 X 65

150 X 75

180 X 75

200 X 75 230 X 75

250 X 90 300 X 90

### QUALITY STEEL 26.01.2023 **FOR CUSTOMERS QUEENSLAND & NSW**