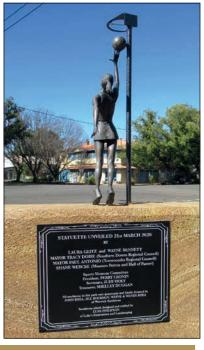

#### **Allora's First Sporting Immortals Arrive This Saturday**

You can be a part of this history making event at the Allora Sports Museum from 11.30am.

LAURA GEITZ AND WAYNE BENNETT will officially open the park that has been dedicated to them.

We're stepping back to pre-Covid times when Allora celebrated its 150 years in July 2019.

A time capsule was buried outside the Museum.

Months later a statuette of Laura was cast and placed over the capsule which will be retrieved in 2069.

At the time a small park with seating was erected and dedicated to our Immortals. Laura and Wayne.

The official opening planned for 21 March 2020 was postponed due to Covid until Saturday 16 July 2022.

So this Saturday only -16 July 2022 will be known as 21 March 2020.

Special guests have been invited back including the then Mayor of Southern Downs Tracy Dobie, then Councillor Rod Kelly along with MC Shane Webcke.

Following the official ceremony there'll be a barbecue for a small cost at the Railway Hotel to celebrate the occasion.

ABOVE: Park at sports museum.

RIGHT: Laura Geitz statuette