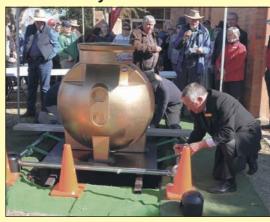

We're stepping back to pre-Covid times when Allora celebrated its 150 years in July 2019.

A time capsule was buried outside the Museum.

Months later a statuette of Laura was cast and placed over the capsule which will be retrieved in 2069.

#### Looking back to July 2019 at Allora's 150 year celebrations

Trevor Burstows lowering the Time Capsule.

Then Mayor of SDRC Tracy Dobie congratulates Allora and joined by Perry Cronin President of the Allora Regional Sports Museum.