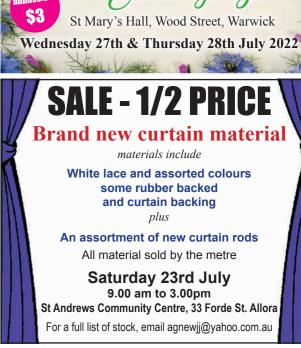

# Thursday 21 July to Sunday 31 July

■ ALLORA'S JUMPERS & JAZZ **EVENTS SQUARE - Saturday 23** July from 9am to 3pm, corner of Warwick and Forde Streets - look for the decorated trees.

Pop into St Andrews Community Centre where there's a sale on brand new curtain material. White lace, assorted colours, some rubber backed and curtain backing. All on sale at HALF PRICE. Saturday 23 July from 9am - 3pm. Grab a bargain!