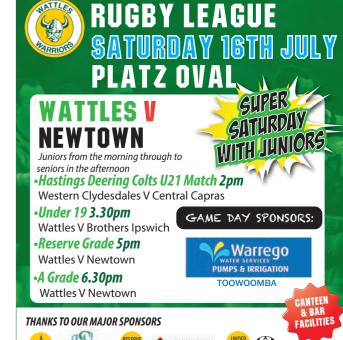

Page 9

■ KILLARNEY BONFIRE NIGHT - Saturday 23rd July 4pm - 9pm - Killarney Fire Drums, fire performances and Giant Bonfire make for a cracker of a night! Always popular but tickets must be purchased beforehand.