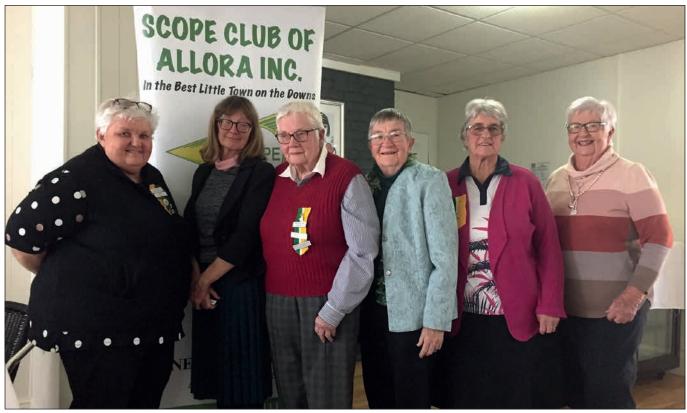

# **Scope Club Of Allora Annual Changeover**

L-R Jill Leeson, Jane Jacoby, Noeleen Byrne, Daphne Whatley, Carol Donaldson and Jenny Potts were elected as the local Executive for 2022/23. On Sunday a good turnout of members and friends from Clubs at Ballina, Wynnum, Stanthorpe, Warwick and Toowoomba attended the Annual Changeover of the Scope Club of Allora. (photos page 4)