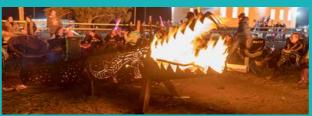

#### **KILLARNEY BONFIRE NIGHT**

Sat 17 July, 4.00pm - 9pm This ever growing display of delightfully quirky artistic fire drums, together with a giant bonfire, winter food and live music offers a

## KILLARNEY BONFIRE NIGHT

nto the night, Killarney Showgrounds is the place to be for Killarney Bonfire Night, a true winter country experience.

The Bonfire Night includes a signature fire drum exhibition, giant bonfire, fireworks, warm food and fire entertainment. The event is organised by the Killarney Show & Rodeo Society and proceeds benefit local community organisations.

Adult tickets are \$20, concession \$15 and children \$5 for ages 5-12. For those who can spare a few hours to volunteer before, during or after the event, admission could be free.

Tickets are available at