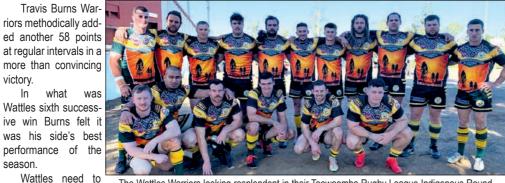

## **Matt Duggan Stars in Wattles Eleven Try Blitz**

Wattles borrowed a leaf out of the NRL one-sided results book on Sunday handing out an eleven try to one walloping of the Dalby Diehards in front of a muchdeflated Dalby home crowd.

The Wattles Warriors looking resplendent in their Toowoomba Rugby League Indigenous Round step up this Sunday jerseys prior to taking the field against the Dalby Diehards on Sunday at Dalby. Back: Ty Gardner, in what is always a Steve Eliott, Travis Burns, Cooper Tate-Roche, Braydon Wilson, Ryan Duggan, Kai Williamsonchallenging contest at Duggan, Michael Pearson, Dale Perkins, Mitch Duff, Matt Duggan. Front: Ryan Stevens, Joe Mua, Mitch Koina, Matthew Christensen, Jackson Green, Brendon McBryde. Gatton's Cahill Park