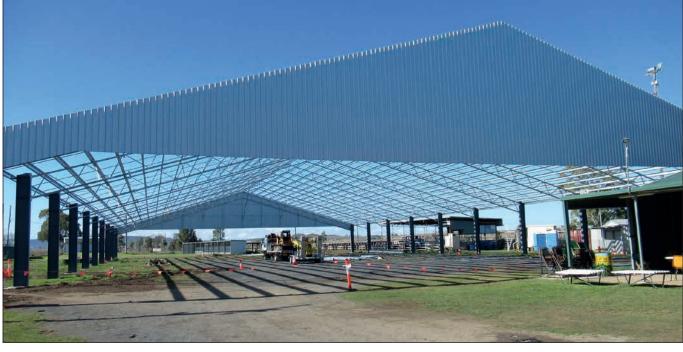

## Mega Arena Takes Shape

Due to Workshop Health and Safety concerns work has been delayed on the construction of the covered arena at the Allora Showground. The rain and strong winds have made conditions dangerous for

workers. Some of the sheeting is 11 metres long. Principal Contractor Barry Glass is aiming to finish the construction in 7 to 8 working days, weather permitting. At this stage the Showground is closed to the public.