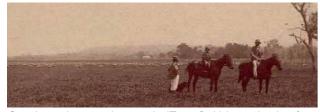

Goomburra sheep grazing near the "Teapot" which was the site of one of the shepherd's huts in the early days. The name possibly comes from the course of the creek in the shape of a tea pot E W Donkin is standing on the ground and a young George Anderson and his father Bill are on horseback.