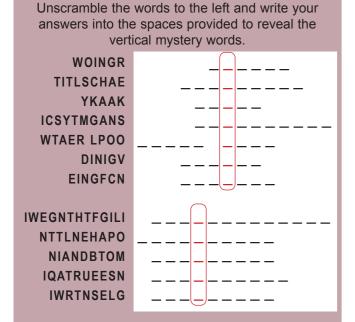

WORD SCRAMBLE

as we had planned. Mum and I were planning to

the holidavs didn't go

go to the nursing home in Brisbane so we could see Great Nana there and we even got the flu shot for it, but we didn't go because of Covid. We planned to go to the Cuskelly music winter school but we couldn't go because of Covid. We also couldn't go to Evans Head because there weren't any cabins left in the caravan park there and because of Covid. The only exciting things that happened during the holidays was Mum's birthday party where she announced the baby and we went to Toowoomba. I've already talked about Mum's birthday and Jake's birthday last time so I'll start from the end of last column. So after Jake's party in Toowoomba we went to KFC. And by we I mean me because I am the only person who likes KFC.

We stayed in Toowoomba overnight and the next morning William had an appointment with his orthopaedic surgeon who fixed his broken arm. About two weeks ago William had a second surgery on his arm to remove the pins holding his broken arm together. So at this appointment they just took the dressing off and checked how it was healing. The good news is that William's arm is now better so he can play footy and do all the other stuff William likes to do. When we got home from Toowoomba William and I went straight to riding the buggy and dirt bikes. The next morning we went kayaking at Storm King Dam but I'll have to finish this story next time as I've run out of words.

Jeremy Lister, age 10

| zudoku |                          |   |   |   |   |   |   |   |  |  |  |
|--------|--------------------------|---|---|---|---|---|---|---|--|--|--|
| 4      | 7                        | 5 |   |   |   |   |   |   |  |  |  |
|        | 9                        |   |   |   | 4 |   |   |   |  |  |  |
|        |                          | 8 | 3 | 7 | 9 | 6 |   | 4 |  |  |  |
| 7      |                          | 1 | 2 | 4 | 6 |   | 9 |   |  |  |  |
|        | 8                        |   |   | 3 | 7 | 2 | 4 |   |  |  |  |
| 6      |                          |   | 8 | 9 | 5 | 7 |   | 1 |  |  |  |
| 2      |                          |   | 7 |   | 3 |   | 1 |   |  |  |  |
|        |                          | 7 |   | 6 |   | 3 | 2 |   |  |  |  |
|        |                          | 3 |   |   |   | 4 |   | 7 |  |  |  |
|        | Solution this page below |   |   |   |   |   |   |   |  |  |  |