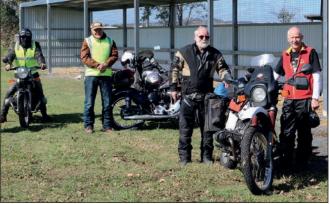

## **Frost no deterrent** for motorcyclists

Riders from Gold Coast

The Historical Motorcycle Club of Queensland (HMC CQ) Warwick Area's event Frostbite Rally had a more than appropriate name this year as dozens of riders from around Queensland braved the chilly conditions and wet roads for a muchenjoyed weekend at Allora Showgrounds.

HMCCQ members and visitors were pleased to be back in Allora for the Frostbite Rally after missing out last year after the event was cancelled because of COVID-19 restrictions.

Riders arrived in Allora from 10 a.m. on Saturday

and went on a mystery ride in the afternoon, which provided them with an opportunity to take in the countryside of the Darling Downs without the pressure of being in a rally.

On Saturday night, a dinner was held at the Allora Showgrounds which included 126 participants.

Despite the cold and foggy conditions on Sunday morning, 89 motorbikes competed in the rally, although quite a few had to come back on trailers.

The rally is a race where competitors follow a predetermined course and aim .story continues page 6