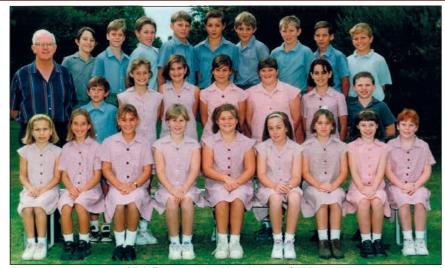

## Looking Back...

Allora's Past 25 years ago June 1996

Long Serving Teacher Retires After a teaching career spanning 39 years, the last 25 of which were spent at the Allora State School, Mick Dwan has retired. Mr Dwan said that he clearly remembered his first day at the Allora school and could not believe that twenty-five years had passed. He said that when he arrived in January 1971 the school had a principal and six primary school teachers. with no support staff. "The school currently has a staff of 33," he said. Mr Dwan said that his greatest achievements were in seeing the pupils that he had taught achieve success in life. Following retirement he will return to the family farm at Massie.