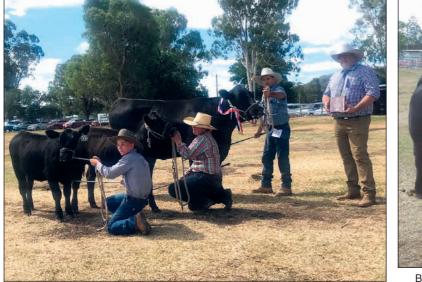

# **Allora Show Cattle Results**

Junior Bull Spectacular Grand Champion, K5X Quality Q53, Exhibited by Steve Hayward and Kellie Smith (Photo by Kellie Smith)

Wendy Bryce from Freestone Feedlot presenting the sash to the Champion Led Beast of Show. Steer owned by Neil Gosch.

Champion Prime Beast of Show. Owned by Neil Gosch.

EUROPEAN & BRITISH EXHIBIT FEATURE CLASS \*\* Champion Stud Beef Exhibit, Marion Hayward Memorial Trophy donated by Mr & Mrs E B Bassingthwaighte, presented by Tegan Dawson. K5X Wilcoola N106 with her twin calves, Exhibited by Steve Hayward and Kellie Smith

Supreme Stud Beef Exhibit 2021 Allora Show, K5X Wilcoola N106 with her twin calves, Exhibited by Steve Hayward and Kellie Smith. And Judge James Matts presenting the Trophy sponsored by Elders Toowoomba.

Bridie Shooter (2021 Junior Judges & Paraders Chief Steward) awarding Reuben Sullivan as the Grand Champion Beef Cattle Young Parader with the Bernie Hayward Memorial Shield, donated by Janice Hayward.