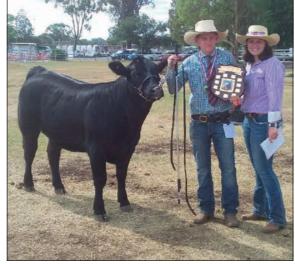

# Supreme **Beast of** Show

This is the Supreme Beast of the Show at Clifton 2021. The Speckled Park Bull named Wattle Grove Freedom P646 is from Oberon in Centre Western New South Wales. The bull was prepared by Steve Hayward and Kellie Smith of Allora.