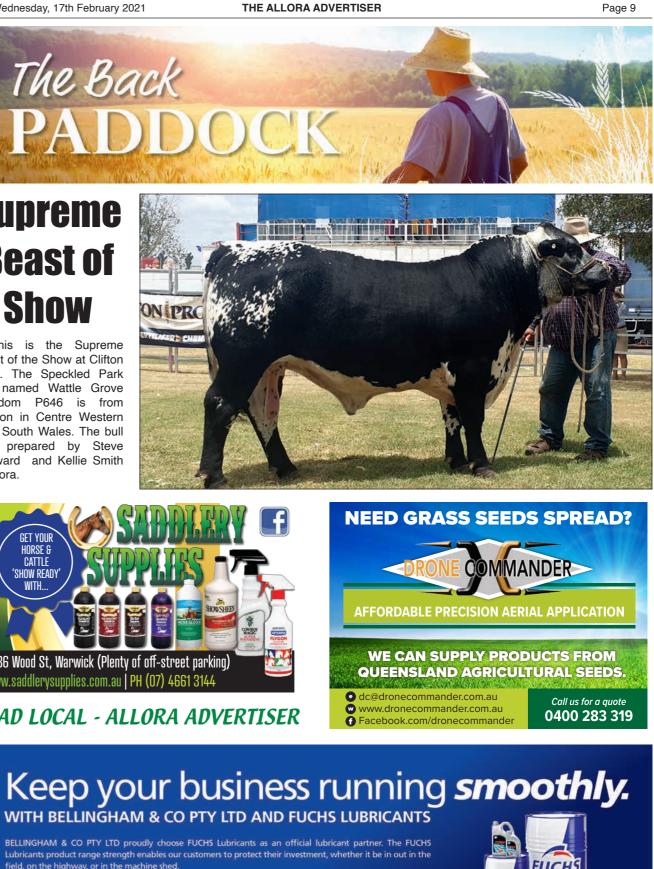

# Supreme **Beast of** Show

This is the Supreme Beast of the Show at Clifton 2021. The Speckled Park Bull named Wattle Grove Freedom P646 is from Oberon in Centre Western New South Wales. The bull was prepared by Steve Hayward and Kellie Smith of Allora.