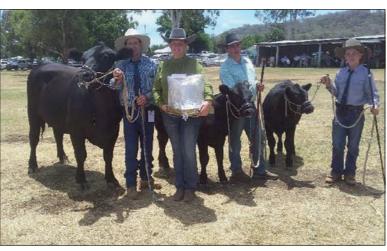

# **Allora Show Cattle Results**

Junior Bull Spectacular Grand Champion, K5X Quality Q53, Exhibited by Steve Hayward and Kellie Smith (Photo by Kellie Smith)

Wendy Bryce from Freestone Feedlot presenting the sash to the Champion Led Beast of Show. Steer owned by Neil Gosch.

Champion Prime Beast of Show. Owned by Neil Gosch.

EUROPEAN & BRITISH EXHIBIT FEATURE CLASS \*\* Champion Stud Beef Exhibit, Marion Hayward Memorial Trophy donated by Mr & Mrs E B Bassingthwaighte, presented by Tegan Dawson. K5X Wilcoola N106 with her twin calves, Exhibited by Steve Hayward and Kellie Smith

Supreme Stud Beef Exhibit 2021 Allora Show, K5X Wilcoola N106 with her twin calves, Exhibited by Steve Hayward and Kellie Smith. And Judge James Matts presenting the Trophy sponsored by Elders Toowoomba.

Bridie Shooter (2021 Junior Judges & Paraders Chief Steward) awarding Reuben Sullivan as the Grand Champion Beef Cattle Young Parader with the Bernie Hayward Memorial Shield, donated by Janice Hayward.