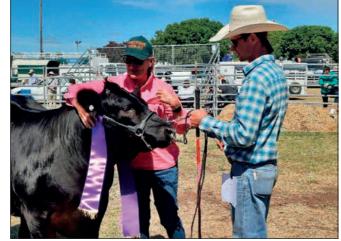

Bridie Shooter (2021 Junior Judges & Paraders Chief Steward) awarding Reuben Sullivan as the Grand Champion Beef Cattle Young Parader with the Bernie Hayward Memorial Shield, donated by Janice Hayward.