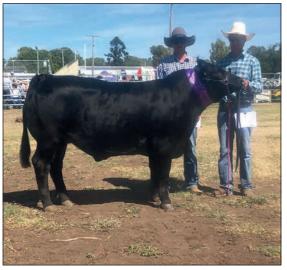

Champion Prime Beast of Show. Owned by Neil Gosch.

EUROPEAN & BRITISH EXHIBIT FEATURE CLASS \*\* Champion Stud Beef Exhibit, Marion Hayward Memorial Trophy donated by Mr & Mrs E B Bassingthwaighte, presented by Tegan Dawson. K5X Wilcoola N106 with her twin calves, Exhibited by Steve Hayward and Kellie Smith

Supreme Stud Beef Exhibit 2021 Allora Show, K5X Wilcoola N106 with her twin calves, Exhibited by Steve Hayward and Kellie Smith. And Judge James Matts presenting the Trophy sponsored by Elders Toowoomba.