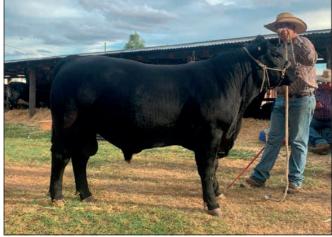

# **Allora Show Cattle Results**

Junior Bull Spectacular Grand Champion, K5X Quality Q53, Exhibited by Steve Hayward and Kellie Smith (Photo by Kellie Smith)

Wendy Bryce from Freestone Feedlot presenting the sash to the Champion Led Beast of Show. Steer owned by Neil Gosch.