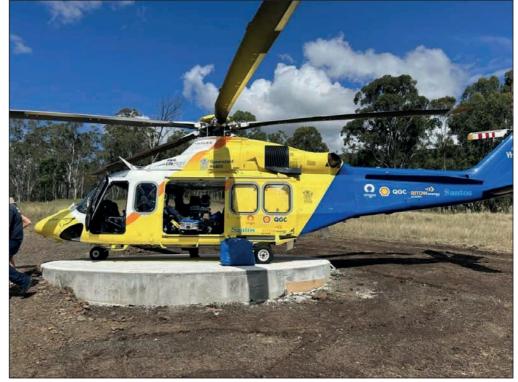

# **Goomburra Now Has A Helipad**

After three years of fundraising by Brad and Teresa Badgery a helipad has been built for emergency use at the Goomburra Valley Campground.

It ensures visitors enioving the picturesque Goomburra Valley Campground and surrounding campsites will now have easy access to the RACQ LifeFlight Rescue helicopter services. if needed.

RACQ LifeFlight Rescue Toowoomba-base lead Scott Nicholls praised the Southern Downs couple for funding the new helipad out of their own pockets.

"The Goomburra area, where the campgrounds are located, can be over a two-hour drive to Brisbane hospitals and a one and half hour drive to Toowoomba hospital," Mr Nicholls said.

#### THE ALLORA ADVERTISER

Page 5

LifeFlight landing on the Pad at Goomburra. (Photo - RACQ LifeFlight)

guests every week. So far they have raised over \$30,000 for the Toowoomba LifeFlight base.

LifeFlight Toowoomba base has used these funds to buy safety and aeromedical equipment.