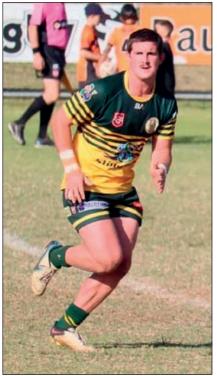

# Tough Forward Shines in First Up Win

Skilled front-rower Alex Donn proved his worth against the Oakey Bears on Sunday at Platz Oval in magnificent football conditions, winning player of the match honours in the Stillwater Pastoral Company Wattles Warriors sides 52 -18 success.

Donn led Wattles pack by example, making regular inroads against the robust and physical Bears forwards.

Wattles skipper Ty Gardner was another to excel, leading his line-up to a valuable first up season victory.