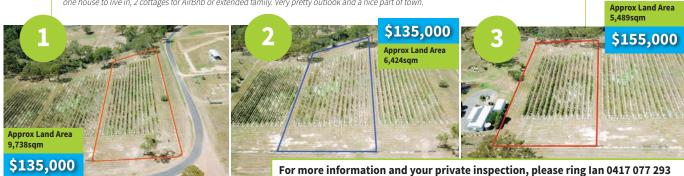

#### LARGE VACANT ALLOTMENTS WITH GRAPEVINES; take one, two or all three!

#### LEYBURN | 1/0 Tummaville Road

- Elevated outlook, views over existing grape vines
- & Canal Creek
- Bitumen road frontage on two sides
- Fenced on 2 sides
- Power near by Unequipped bore
- Semi permanent water in Canal Creek
- LEYBURN | 2/0 Tummaville Road
- · Picturesque views over the existing grape vines & Canal Creek
- Elevated areas suitable for a home
- Good bitumen Road frontage
- Power nearby Partially fenced
- Unequipped bore

#### LEYBURN | 3/0 Tummaville Road A lovely block in Leyburn:

- Powered with a property pole (switch board and property pole • Equipped bore with electric submersible pump
- Bitumen Road frontage of 50m Partially fenced on 3 sides
- Lovely creek frontage Building approvals required from SDRC

Vendors thoughts: Could take out the top 15 or 20 grape vines in each row or take out one entire lot of vines and fence. Lots of different scenarios. one house to live in, 2 cottages for AirBnb or extended family. Very pretty outlook and a nice part of town