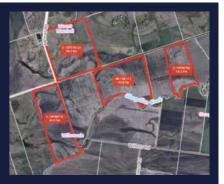

#### LARGE VACANT ALLOTMENTS WITH GRAPEVINES; take one, two or all three!

#### LEYBURN | 1/0 Tummaville Road

- Elevated outlook, views over existing grape vines
- & Canal Creek
- Bitumen road frontage on two sides
- Fenced on 2 sides
- Power near by Unequipped bore
- Semi permanent water in Canal Creek
- LEYBURN | 2/0 Tummaville Road
- · Picturesque views over the existing grape vines & Canal Creek
- Elevated areas suitable for a home
- Good bitumen Road frontage
- Power nearby Partially fenced
- Unequipped bore

#### LEYBURN | 3/0 Tummaville Road A lovely block in Leyburn:

- Powered with a property pole (switch board and property pole • Equipped bore with electric submersible pump
- Bitumen Road frontage of 50m Partially fenced on 3 sides
- Lovely creek frontage Building approvals required from SDRC

Vendors thoughts: Could take out the top 15 or 20 grape vines in each row or take out one entire lot of vines and fence. Lots of different scenarios. one house to live in, 2 cottages for AirBnb or extended family. Very pretty outlook and a nice part of town