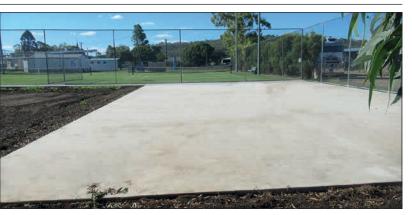

# Pickleball For Allora - Yippee!

The Allora Tennis Club will be the first Club in the southern region to install a multipurpose space to promote pickleball, hotshots and pop tennis.

The slab (pictured) has been laid with the final touches like paintwork and net to come.

It's exciting for Allora to lay the foundations for this recently introduced sport which is courting a new generation of players.